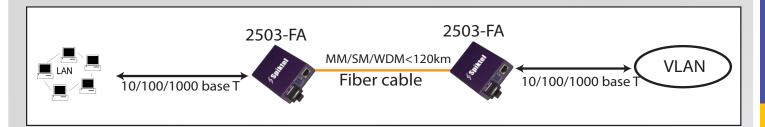

### **Applications:**

Converter fits in Spiktel media converter chassis as plug in module and can be used in standalone applications as well

2503-FA series Fiber Media Converter transforms 1000Base-T (Copper Gigabit) media to 1000Base-SX/LX (Fiber Gigabit) media and vice versa. The 1000Base-T port supports full-duplex Gigabit connection at wire speed with RJ45 connector. The fiber Gigabit connection supports shortwave (SX) or longwave (LX) laser optic with multi-mode or single-mode SC type connector.

This converter will give your Copper Gigabit connection the ability to interface with fiber connection over a distance up to 80 km!

2503-FA dual fiber optical fibre converter is manufactured to provide 1000Base speeds according to your existing 1000Base-TX network. This is also known as a Gigabit network. The converter takes a typical shielded RJ45 connector into a Fiber Optic SC connection to run the distance. You can then use another converter to return the signal into RJ45 to match with the network you are using.