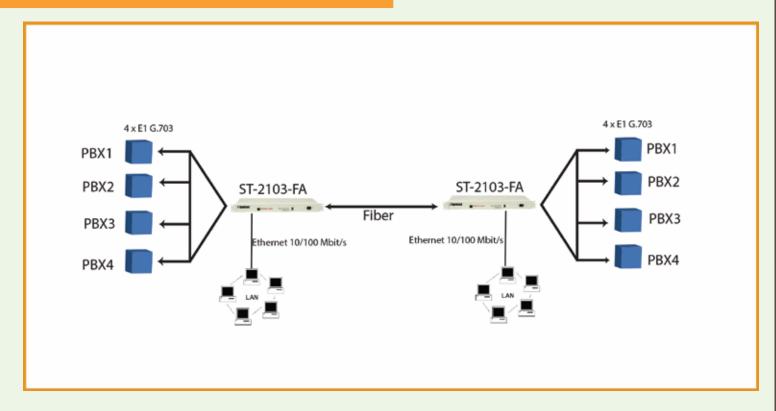

terface Rate: 10/100Mbps Interface character: match IEEE802.3, IEEE802.1 Q **Ethernet interface:** Connector: RJ45 Optical wavelength: 850/1310nm for multi-mode fiber, 1310/1550nm for single-mode fiber. Optiical interface: SC/FC/ST (Optional) Optical interface Transceiver module: > -6dBm parameter: Optical receiver sensitivity: <-36(BER<10) Receive range: >-30dB Transmission distance: multi-mode 2 Km, single-mode 20/40/ 80 / 120 Km, single fiber WDM versions available DC: -48V (-36 to -72V); +24 V (Optional) AC: 90 to 260 VAC; 47 ~ 63Hz Power: Power Interface: DC power terminal/AC socket Power Consumption: 10 W maximum Operating temperature: 0 to 50°C Working Storage temperature: -20 to +70°C environment: Relative humidity: 5% to 90% (25°C no condense)









## **Application Diagram**



## **Ordering Information**

| Product          | Descriptions                                                       |
|------------------|--------------------------------------------------------------------|
| 2103-FA/ETH-MM   | 4xE1 and 10/100 Ethernet signal over multi-mode fiber 2km SC/ST    |
| 2103-FA/ETH-S20  | 4xE1 and 10/100 Ethernet signal over single-mode fiber 20km SC/ST  |
| 2103-FA/ETH-S40  | 4xE1 and 10/100 Ethernet signal over single-mode fiber 40km SC/ST  |
| 2103-FA/ETH-S80  | 4xE1 and 10/100 Ethernet signal over single-mode fiber 80km SC/ST  |
| 2103-FA/ETH-S120 | 4xE1 and 10/100 Ethernet signal over single-mode fiber 120km SC/ST |

- \* All Right reserved to Spiktel
- \* Specs and Pictures of the product can be revised according to R&D
- \* Products design in UK.

www